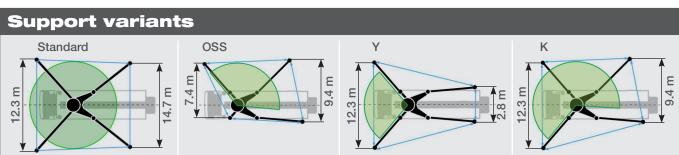

## **SY68 RZR6-180**

Note: Standard version. Dimensions and weights depend on truck, pump model and equipment. For illustration only.

| Technical data |                        |           |
|----------------|------------------------|-----------|
| Boom           | Folding system         | 6-arm RZR |
|                | Vertical reach         | 67.3 m    |
|                | Horizontal reach       | 62.2 m    |
|                | Reach depth            | 49.2 m    |
|                | Unfolding height       | 14.8 m    |
|                | End hose length        | 3 m       |
| Support        | Outrigger spread front | 12.3 m    |
|                | Outrigger spread rear  | 14.7 m    |
| Dimensions     | Overall length         | 15.8 m    |
|                | Width                  | 2.55 m    |
|                | Height                 | 4.0 m     |
| Core pump      | Output                 | 179 m³/h  |
|                | Pressure               | 85 bar    |
|                | Strokes/min            | 29        |
|                | Delivery cylinder Ø    | 260 mm    |
|                | Stroke length          | 1900 mm   |