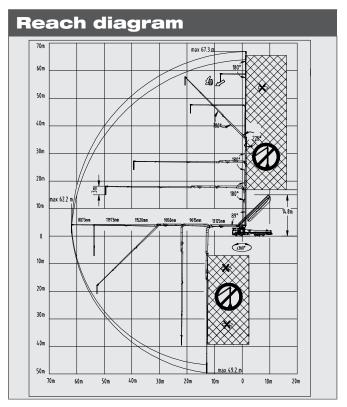

## **SY68 RZR6-180**

Note: Standard version. Dimensions and weights depend on truck, pump model and equipment. For illustration only.

| Technical data |                        |           |
|----------------|------------------------|-----------|
| Boom           | Folding system         | 6-arm RZR |
|                | Vertical reach         | 67.3 m    |
|                | Horizontal reach       | 62.2 m    |
|                | Reach depth            | 49.2 m    |
|                | Unfolding height       | 14.8 m    |
|                | End hose length        | 3 m       |
| Support        | Outrigger spread front | 12.3 m    |
|                | Outrigger spread rear  | 14.7 m    |
| Dimensions     | Overall length         | 15.8 m    |
|                | Width                  | 2.55 m    |
|                | Height                 | 4.0 m     |
| Core pump      | Output                 | 179 m³/h  |
|                | Pressure               | 85 bar    |
|                | Strokes/min            | 29        |
|                | Delivery cylinder Ø    | 260 mm    |
|                | Stroke length          | 1900 mm   |