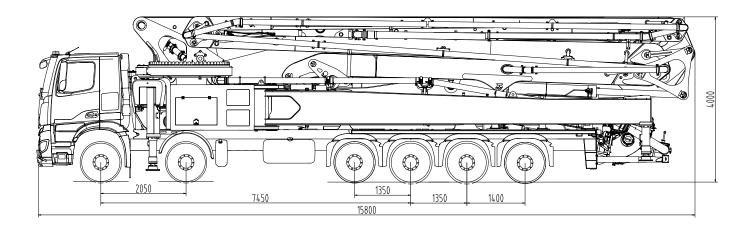

## **SY68 RZR6-180**

Note: Standard version. Dimensions and weights depend on truck, pump model and equipment. For illustration only.

| Technical data |                        |           |
|----------------|------------------------|-----------|
| Boom           | Folding system         | 6-arm RZR |
|                | Vertical reach         | 67.3 m    |
|                | Horizontal reach       | 62.2 m    |
|                | Reach depth            | 49.2 m    |
|                | Unfolding height       | 14.8 m    |
|                | End hose length        | 3 m       |
| Support        | Outrigger spread front | 12.3 m    |
|                | Outrigger spread rear  | 14.7 m    |
| Dimensions     | Overall length         | 15.8 m    |
|                | Width                  | 2.55 m    |
|                | Height                 | 4.0 m     |
| Core pump      | Output                 | 179 m³/h  |
|                | Pressure               | 85 bar    |
|                | Strokes/min            | 29        |
|                | Delivery cylinder Ø    | 260 mm    |
|                | Stroke length          | 1900 mm   |